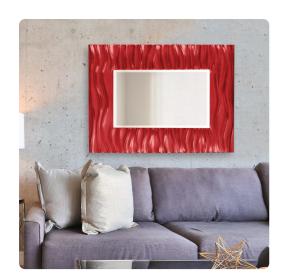

## Mirrors MHE56042R – Zenith Mirror - Glossy Red

## Mirrors

Our Zenith Mirror features a rectangular frame that is characterized by a deep textured wave design. The waves give an interesting movement to the piece. It is then finished in a glossy red lacquer. The mirror is beveled adding to its style and beauty. It is a perfect focal point for an entryway, bathroom, bedroom or any room in your home. D-rings are affixed to the back of the mirror so it is ready to hang right out of the box in either a vertical or horizontal orientation! The Zenith Mirror is part of our custom paint program and is available in one of fourteen vivid colors. It is proudly painted in the USA.