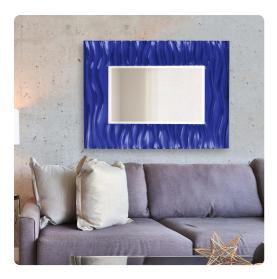

# Mirrors MHE56042RB – Zenith Mirror - Glossy Royal Blue

#### Mirrors

Our Zenith Mirror features a rectangular frame that is characterized by a deep textured wave design. The waves give an interesting movement to the piece. It is then finished in a glossy royal blue lacquer. The mirror is beveled adding to its style and beauty. It is a perfect focal point for an entryway, bathroom, bedroom or any room in your home. D-rings are affixed to the back of the mirror so it is ready to hang right out of the box in either a vertical or horizontal orientation! The Zenith Mirror is part of our custom paint program and is available in one of fourteen vivid colors. It is proudly painted in the USA.