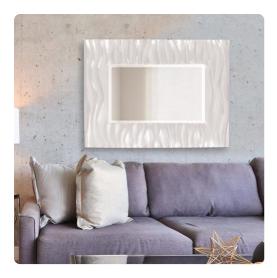

# Mirrors MHE56042W – Zenith Mirror - Glossy White

#### Mirrors

Our Zenith Mirror features a rectangular frame that is characterized by a deep textured wave design. The waves give an interesting movement to the piece. It is then finished in a glossy white lacquer. The mirror is beveled adding to its style and beauty. It is a perfect focal point for an entryway, bathroom, bedroom or any room in your home. D-rings are affixed to the back of the mirror so it is ready to hang right out of the box in either a vertical or horizontal orientation! The Zenith Mirror is part of our custom paint program and is available in one of fourteen vivid colors. It is proudly painted in the USA.