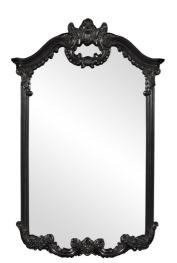

## Mirrors MHE56048BL - Roman Mirror - Glossy Black

Our Roman Mirror is a lovely piece of pure simplicity. The rectangular frame is arched with ornamental adornments at the top and bottom, giving the piece a neo classical look. It is then finished in a glossy black lacquer. It is a perfect focal point for an entryway, bathroom, bedroom or any room in your home. D-rings are affixed to the back of the mirror so it is ready to hang right out of the box! The mirrored glass on this piece is NOT beveled. The Roman Mirror is part of our custom paint program and is available in one of fourteen vivid colors. It is proudly painted in the USA.

## **Specifications**

Mirrors

Height 51H Material Polyurethane Width 32W Shape Arched Weight 38 Finish Glossy Package Dimensions 55 x 37 x 6

https://www.mdcwall.com/go/sku/MHE56048BL