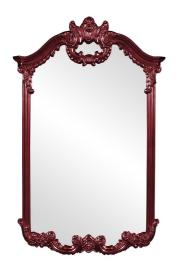

## Mirrors MHE56048BU – Roman Mirror - Glossy Burgundy

## Mirrors

Our Roman Mirror is a lovely piece of pure simplicity. The rectangular frame is arched with ornamental adornments at the top and bottom, giving the piece a neo classical look. It is then finished in a glossy burgundy red lacquer. It is a perfect focal point for an entryway, bathroom, bedroom or any room in your home. D-rings are affixed to the back of the mirror so it is ready to hang right out of the box! The mirrored glass on this piece is NOT beveled. The Roman Mirror is part of our custom paint program and is available in one of fourteen vivid colors. It is proudly painted in the USA.

## Specifications

Height 51H Material Polyurethane Width 32W Shape Arched Weight 38 Finish Glossy Package Dimensions 55 x 37 x 6

https://www.mdcwall.com/go/sku/MHE56048BU