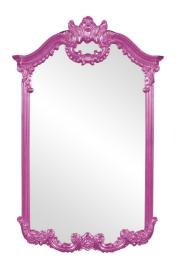

## Mirrors MHE56048HP – Roman Mirror - Glossy Hot Pink

## Mirrors

Our Roman Mirror is a lovely piece of pure simplicity. The rectangular frame is arched with ornamental adornments at the top and bottom, giving the piece a neo classical look. It is then finished in a glossy hot pink lacquer. It is a perfect focal point for an entryway, bathroom, bedroom or any room in your home. D-rings are affixed to the back of the mirror so it is ready to hang right out of the box! The mirrored glass on this piece is NOT beveled. The Roman Mirror is part of our custom paint program and is available in one of fourteen vivid colors. It is proudly painted in the USA.

## Specifications

Height 51H Material Polyurethane Width 32W Shape Arched Weight 38 Finish Glossy Package Dimensions 55 x 37 x 6

https://www.mdcwall.com/go/sku/MHE56048HP