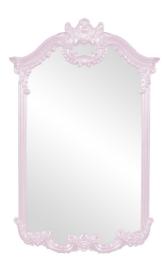

## Mirrors MHE56048LI – Roman Mirror - Glossy Lilac

## Mirrors

Our Roman Mirror is a lovely piece of pure simplicity. The rectangular frame is arched with ornamental adornments at the top and bottom, giving the piece a neo classical look. It is then finished in a glossy lilac purple lacquer. It is a perfect focal point for an entryway, bathroom, bedroom or any room in your home. D-rings are affixed to the back of the mirror so it is ready to hang right out of the box! The mirrored glass on this piece is NOT beveled. The Roman Mirror is part of our custom paint program and is available in one of fourteen vivid colors. It is proudly painted in the USA.

## **Specifications**

Height 51H Material Polyurethane Width 32W Shape Arched Weight 38 Finish Glossy Package Dimensions 55 x 37 x 6

https://www.mdcwall.com/go/sku/MHE56048LI