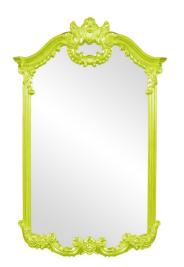

## Mirrors

Our Roman Mirror is a lovely piece of pure simplicity. The rectangular frame is arched with ornamental adornments at the top and bottom, giving the piece a neo classical look. It is then finished in a glossy green lacquer. It is a perfect focal point for an entryway, bathroom, bedroom or any room in your home. D-rings are affixed to the back of the mirror so it is ready to hang right out of the box! The mirrored glass on this piece is NOT beveled. The Roman Mirror is part of our custom paint program and is available in one of fourteen vivid colors. It is proudly painted in the USA.