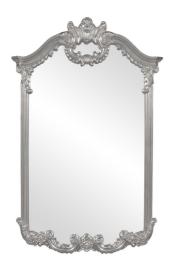

# Mirrors MHE56048N – Roman Mirror - Glossy Nickel

#### Mirrors

Our Roman Mirror is a lovely piece of pure simplicity. The rectangular frame is arched with ornamental adornments at the top and bottom, giving the piece a neo classical look. It is then finished in a glossy nickel lacquer. It is a perfect focal point for an entryway, bathroom, bedroom or any room in your home. D-rings are affixed to the back of the mirror so it is ready to hang right out of the box! The mirrored glass on this piece is NOT beveled. The Roman Mirror is part of our custom paint program and is available in one of fourteen vivid colors. It is proudly painted in the USA.

#### Specifications

Height 51H Material Polyurethane Width 32W Shape Arched Weight 38 Finish Glossy Package Dimensions 55 x 37 x 6

https://www.mdcwall.com/go/sku/MHE56048N