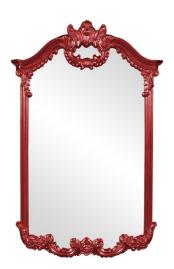

## Mirrors MHE56048R – Roman Mirror - Glossy Red

## Mirrors

Our Roman Mirror is a lovely piece of pure simplicity. The rectangular frame is arched with ornamental adornments at the top and bottom, giving the piece a neo classical look. It is then finished in a glossy red lacquer. It is a perfect focal point for an entryway, bathroom, bedroom or any room in your home. D-rings are affixed to the back of the mirror so it is ready to hang right out of the box! The mirrored glass on this piece is NOT beveled. The Roman Mirror is part of our custom paint program and is available in one of fourteen vivid colors. It is proudly painted in the USA.