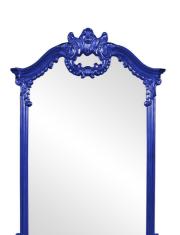

## Mirrors MHE56048RB – Roman Mirror - Glossy Royal Blue

## Mirrors

Our Roman Mirror is a lovely piece of pure simplicity. The rectangular frame is arched with ornamental adornments at the top and bottom, giving the piece a neo classical look. It is then finished in a glossy royal blue lacquer. It is a perfect focal point for an entryway, bathroom, bedroom or any room in your home. D-rings are affixed to the back of the mirror so it is ready to hang right out of the box! The mirrored glass on this piece is NOT beveled. The Roman Mirror is part of our custom paint program and is available in one of fourteen vivid colors. It is proudly painted in the USA.