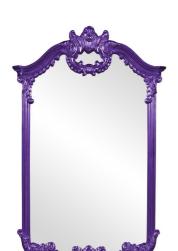

## Mirrors MHE56048RP – Roman Mirror - Glossy Royal Purple

Our Roman Mirror is a lovely piece of pure simplicity. The rectangular frame is arched with ornamental adornments at the top and bottom, giving the piece a neo classical look. It is then finished in a glossy royal purple lacquer. It is a perfect focal point for an entryway, bathroom, bedroom or any room in your home. D-rings are affixed to the back of the mirror so it is ready to hang right out of the box! The mirrored glass on this piece is NOT beveled. The Roman Mirror is part of our custom paint program and is available in one of fourteen vivid colors. It is proudly painted in the USA.

## **Specifications**

Mirrors

Height 51H Material Polyurethane Width 32W Shape Arched Weight 38 Finish Glossy Package Dimensions 55 x 37 x 6

https://www.mdcwall.com/go/sku/MHE56048RP