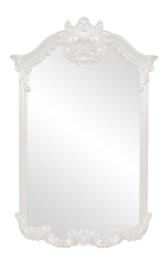

## Mirrors MHE56048W – Roman Mirror - Glossy White

## Mirrors

Our Roman Mirror is a lovely piece of pure simplicity. The rectangular frame is arched with ornamental adornments at the top and bottom, giving the piece a neo classical look. It is then finished in a glossy white lacquer. It is a perfect focal point for an entryway, bathroom, bedroom or any room in your home. D-rings are affixed to the back of the mirror so it is ready to hang right out of the box! The mirrored glass on this piece is NOT beveled. The Roman Mirror is part of our custom paint program and is available in one of fourteen vivid colors. It is proudly painted in the USA.