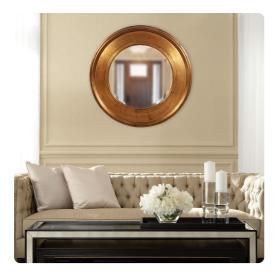

## Mirrors MHE56055 – Valor Mirror

#### Mirrors

The Valor Mirror features a bright gold leaf finish. The round frame is made from wood and is accented with grooves for added depth and character. For more added detail the mirror features a one inch bevel. It is a perfect focal point for an entryway, bathroom, bedroom or any room in your home. D-rings are affixed to the back of the mirror so it is ready to hang right out of the box!