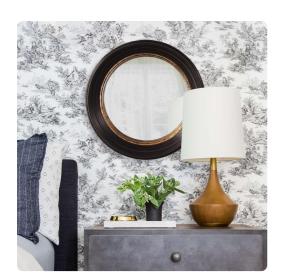

## Mirrors

The Rex Mirror is a small mirror, but big on style. It features a concave round frame with grooved edges. It is finished in a matte black and bordered with a mottled gold leaf inset. What really makes this piece remarkable is the convex mirror which makes for the most interesting reflections. On its own or in multiples, the Rex Mirror is a perfect accent piece for an entryway, bathroom, bedroom or any room in your home. D-rings are affixed to the back of the mirror so it is ready to hang right out of the box!