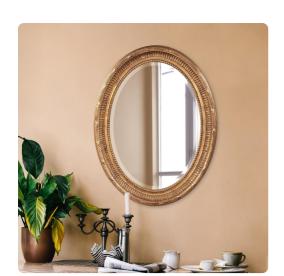

## Mirrors

The Nero Mirror features a rich country gold finish. The oval frame is accented with grooves and a ribbed center for added depth and character. The mirror on this piece is beveled adding to its style and beauty. Its Transitional style makes this mirror a favorite for bringing some flair to your decor. This simple yet stunning piece would be a great addition to any room. It is a perfect focal point for an entryway, bathroom, bedroom or any room in your home. D-rings are affixed to the back of the mirror so it is ready to hang right out of the box in either a horizontal or vertical orientation!