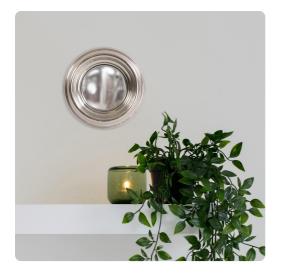

#### Mirrors

The Sylvia Mirror is a simple mirror, but big on style. It features a deep concave round grooved frame. It is finished in a shiny metallic silver. What really makes this piece remarkable is the convex mirror which makes for the most interesting reflections. On its own or in multiples the Sylvia Mirror is a perfect accent piece for an entryway, bathroom, bedroom or any room in your home. D-rings are affixed to the back of the mirror so it is ready to hang right out of the box!