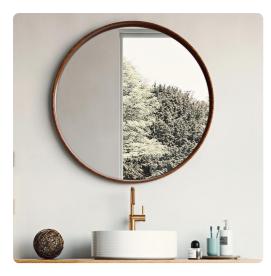

## Mirrors MHE56209 – Reagan Round Mirror

#### Mirrors

The deep, shadow box styled frame of our Reagan Mirror is styled to let the beautiful characteristics of the Wau Beech wood take center stage. The mirrored glass is set in deep into the round frame that is finished in a rich reddish brown stain. D-rings are affixed to the back of the mirror so it is ready to hang right out of the box. Dressing mirror also available.