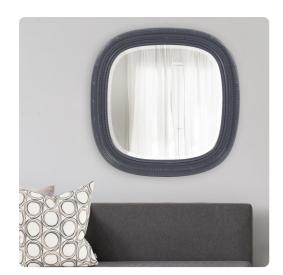

## Mirrors MHE56215 – Howell Square Mirror

## Mirrors

Mirrors with beautiful curved lines in a rich gray tone set the stage for an interior that is either traditional or modern. Elegant and contemporary, the Howell Mirror sets the stage for a decor style that speaks to the personal style of the client. D-rings are affixed to the back of the mirror so it is ready to hang right out of the box. Also available in a rectangular shape.