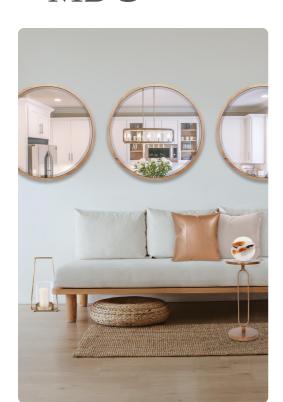

## Mirrors

The sleek lines and softly rounded edges give the Johann round beveled mirror a sophisticated European styling. The light oak frame fits perfectly in some of today's hottest lifestyle trends. Whether grouped together or used individually, these mirrors will offer several solutions for creating a unique room space that reflects your personal style