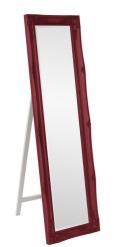

## Mirrors MHE57028BU - Queen Ann Mirror - Glossy Burgundy

## Mirrors

The Queen Ann Mirror features a rectangular frame fashioned from wood accented with a beaded trim and decorative adornments on each side of the frame. It is then finished in our bold glossy burgundy red lacquer. The Queen Ann Mirror is part of our custom paint program and is available in one of fourteen vivid colors. It is proudly painted in the USA.