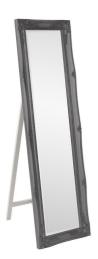

## Mirrors MHE57028CH – Queen Ann Mirror - Glossy Charcoal

#### Mirrors

The Queen Ann Mirror features a rectangular frame fashioned from wood accented with a beaded trim and decorative adornments on each side of the frame. It is then finished in our bold glossy charcoal gray lacquer. The Queen Ann Mirror is part of our custom paint program and is available in one of fourteen vivid colors. It is proudly painted in the USA.