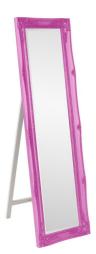

# Mirrors MHE57028HP – Queen Ann Mirror - Glossy Hot Pink

#### Mirrors

The Queen Ann Mirror features a rectangular frame fashioned from wood accented with a beaded trim and decorative adornments on each side of the frame. It is then finished in our bold glossy hot pink lacquer. The Queen Ann Mirror is part of our custom paint program and is available in one of fourteen vivid colors. It is proudly painted in the USA.