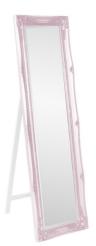

## Mirrors MHE57028LI – Queen Ann Mirror - Glossy Lilac

#### Mirrors

The Queen Ann Mirror features a rectangular frame fashioned from wood accented with a beaded trim and decorative adornments on each side of the frame. It is then finished in our bold glossy lilac purple lacquer. The Queen Ann Mirror is part of our custom paint program and is available in one of fourteen vivid colors. It is proudly painted in the USA.