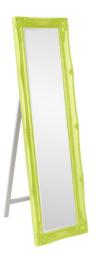

## Mirrors MHE57028MG – Queen Ann Mirror - Glossy Green

#### Mirrors

The Queen Ann Mirror features a rectangular frame fashioned from wood accented with a beaded trim and decorative adornments on each side of the frame. It is then finished in our bold glossy green lacquer. The Queen Ann Mirror is part of our custom paint program and is available in one of fourteen vivid colors. It is proudly painted in the USA.