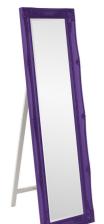

# MHE57028RP - Queen Ann Mirror - Glossy Royal Purple

#### Mirrors

The Queen Ann Mirror features a rectangular frame fashioned from wood accented with a beaded trim and decorative adornments on each side of the frame. It is then finished in our bold glossy royal purple lacquer. The Queen Ann Mirror is part of our custom paint program and is available in one of fourteen vivid colors. It is proudly painted in the USA.