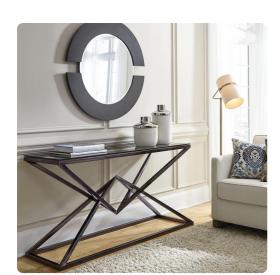

## Accent Furniture

Our Pinnacle Console Table is the pinnacle of design. Black nickel polished stainless steel forms to create a dimensional base of intersecting triangular planes. Atop this architectural base sits a thick smoke black tempered glass surface. The collection also includes a side and coffee table, sold separately. Pair them together to complete the look.

## **Specifications**

Height 31.5H Material Stainless Steel / Glass Width 63W Shape Rectangle Weight 102 Finish Brushed Package Dimensions 63 x 31 x 19

https://www.mdcwall.com/go/sku/MHE58012