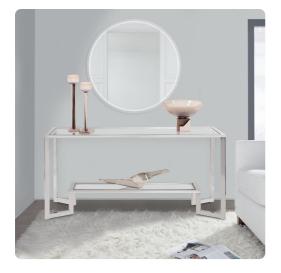

## Accent Furniture MHE58016 – Harmony Console Table

## Accent Furniture

Steel and glass come together in perfect harmony in our Harmony Table Collection. The Console Table features a polished stainless steel frame with an elevated bottom shelf. The frame holds thick tempered glass surfaces. The collection also includes a side and coffee table, sold separately. Pair them together to complete the look.