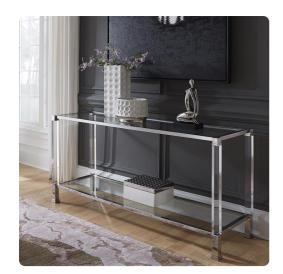

## Accent Furniture

The distinct design of our Clare Console Table is clear! It features mixed materials combining them to create this stunning collection of tables. Thick, 1.3/4 acrylic legs provide the sturdy base for a polished stainless steel frame which houses thick, tempered glass surfaces. The collection also includes a pedestal, coffee and side table, sold separately. Pair them together to complete the look. Coordinating Clare Mirrors are also available.

## **Specifications**

Height 30H
Material Stainless Steel / Acrylic / Glass
Width 63W
Shape Rectangle
Weight 126
Finish Polished
Package Dimensions 65 x 32 x 20

https://www.mdcwall.com/go/sku/MHE58019