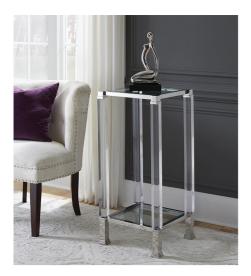

# Accent Furniture MHE58020 – Clare Pedestal Table

#### Accent Furniture

The distinct design of our Clare Pedestal Table is clear! It features mixed materials combining them to create this stunning collection of tables. Thick, 1.3/4 acrylic legs provide the sturdy base for a polished stainless steel frame which houses thick, tempered glass surfaces. The collection also includes a console, coffee and side table, sold separately. Pair them together to complete the look. Coordinating Clare Mirrors are also available.

#### Specifications

Height 35.5H Material Stainless Steel / Acrylic / Glass Width 15W Shape Square Weight 48 Finish Polished Package Dimensions 37 x 17 x 17

https://www.mdcwall.com/go/sku/MHE58020