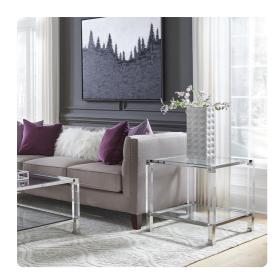

## Accent Furniture

The distinct design of our Clare Side Table is clear! It features mixed materials combining them to create this stunning collection of tables. Thick, 1.3/4 acrylic legs provide the sturdy base for a polished stainless steel frame which houses thick tempered glass surfaces. The collection also includes a console, pedestal and coffee table, sold separately. Pair them together to complete the look. Coordinating Clare Mirrors are also available.