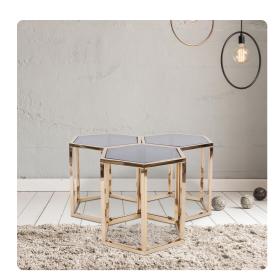

## Accent Furniture

Everything is better in 3's! This set of hexagonal tables can be used together or separately around your room. The stainless steel frames fit perfectly together to create a larger table. They feature a polished gold finish topped with black tempered glass surfaces. 3 identical tables are included in the set.