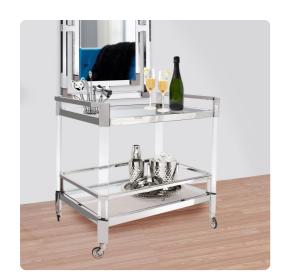

## Accent Furniture

Who is ready for a party? With our Stainless Steel Bar Cart, you will be! The polished stainless steel frame is supported by thick clear acrylic legs. The surfaces of the cart are clear tempered glass. The stylish design of the bar cart lends itself to any design setting. Wheeled casters make moving this cart easy.