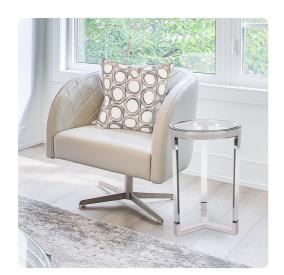

## Accent Furniture

The soft and curved lines of this side table make up the biggest assets for this collection. Tradition meets modern with the combination of polished stainless steel and clear acrylic. Designers will find this table easy to place in a number of design projects despite what style they are working with. The round stainless steel frame stands on thick acrylic legs and holds a thick tempered glass top.