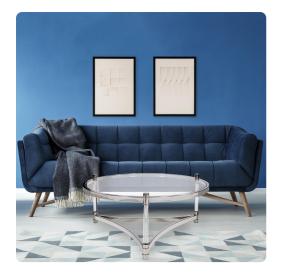

# Accent Furniture MHE58027 – Round Stainless Steel & Acrylic Coffee Table

#### Accent Furniture

The soft and curved lines of this coffee table make up the biggest assets for this collection. Tradition meets modern with the combination of polished stainless steel and clear acrylic. Designers will find this table easy to place in a number of design projects despite what style they are working with. The round stainless steel frame stands on thick acrylic legs and holds a thick tempered glass top.