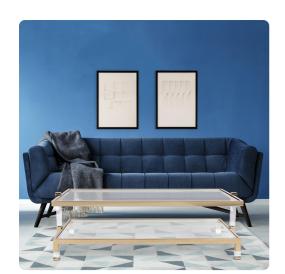

## Accent Furniture MHE58029 – Goldwyn Coffee Table

## Accent Furniture

A stunning blend of craftsmanship and engineering was applied to achieve our Goldwyn Coffee Table. A hand polished gold frame, thick tempered glass tops and clear acrylic accents all combine to create a stunning design. The table stands alone or can be combined with the side table to make a grand statement in any decor from traditional to contemporary. The Acrylic on the leg is 1.3/4 x 1.3/4 and the bottom shelf is 6h

## Specifications

Height 18H
Material Stainless Steel / Acrylic / Glass
Width 58.5W
Shape Rectangle
Weight 154
Finish Polished
Package Dimensions 59 x 30 x 5

https://www.mdcwall.com/go/sku/MHE58029