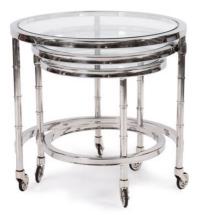

# Accent Furniture MHE58030 – Telescoping Stainless Steel Bar Cart

#### Accent Furniture

Everything is better in 3's! This polished stainless steel frame telescopes out to reveal 3 tables with tempered glass surfaces. You cannot deny the versatility of this cart! Nest them all together when you need the space, expand halfway or all the way when you need to entertain. It is the table that works for you. The stainless steel frame features tempered glass surfaces and castor wheels.