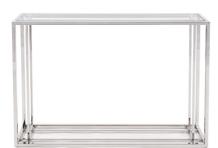

## Accent Furniture MHE58032 – Echo Stainless Steel Console Table

## Accent Furniture

Parallel lines of polished stainless steel echo each other in the simple design of our Echo Console Table. The Console Table features linear rods of polished stainless steel. The frame holds a clear tempered glass top. The collection also includes a tall pedestal table, sold separately. Pair them together to complete the look.