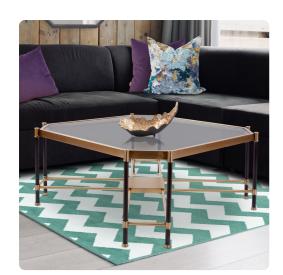

## Accent Furniture

Brushed brass and matte black combine to give an updated look of this classic table design. Tables are functional, but the Graham Coffee Table has raised that bar to a new level of style. Matte black legs hold an octagonal stainless steel frame highlighted by a brushed brass finish. Pair with the matching console table to complete the collection.