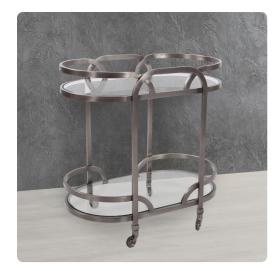

## Accent Furniture

If you love entertaining, then a bar cart is a necessity for you! This particular bar cart is an excellent example of a classic design with an updated look. The curved lines of the oval shape creates a movement that is pleasing to the eye. The stainless steel frame is finished in a brushed black nickel and features tempered glass surfaces. Wheels make this piece easy to maneuver.