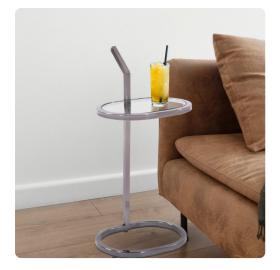

# Accent Furniture MHE58041 – Oval Stainless Steel Drink Table

#### Accent Furniture

The design of this side table captures both form and function. The oval stainless steel frame features a handlelike extension and a brushed black nickel finish. The base of the table makes it a great sofa companion as the bottom will slide under the sofa, putting the table in a convenient location for you! The handle like extension makes it easy to lift and move from place to place.