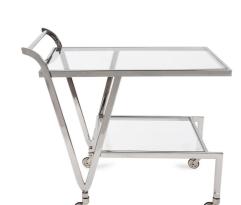

## Accent Furniture

The inspiration for The Paulin Bar Trolley came from a flea market find in the south of France. The fabulous original frame design has been preserved, but instead of walnut we have updated the style in a polished stainless steel version. The two tiered tempered glass shelves offer ample room for stemware as well as your favorite wine and liquors.

## **Specifications**

Height 33H
Material Stainless steel / Glass
Width 30W
Weight 22
Finish Polished
Package Dimensions glass: 31x22x5 cart:30x21x34

https://www.mdcwall.com/go/sku/MHE58054