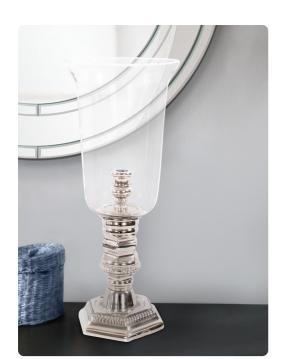

## Accessories MHE58060 – Carlow Candlestick

## Accessories

Set the perfect ambiance in your home with this hurricane glass candlestick in bright silver stainless steel. You will make quite the statement with this unique candle holder on a mantle, console table, or anywhere in your living space. The warm glow of the candlelight will set the perfect ambiance for any occasion from an intimate party of two to a huge festive party.

## **Specifications**

Height 18.5H Material Brass / Glass Width 6W Shape Unique Weight 10 Finish Polished Package Dimensions 11X11X26

https://www.mdcwall.com/go/sku/MHE58060