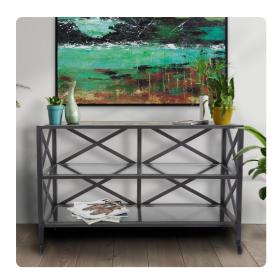

# Accent Furniture MHE58063 – Doshi Rolling Console

#### Accent Furniture

The Doshi rolling console features a brushed black nickel finished stainless steel frame with multiple tempered glass shelves. Whether utilized in a home office or in the heart of the family home, this piece can be functional in various ways. Used as a resting place for books or as an entertaining center/bar, the Doshi will become the focal point of your everyday life. Can also be paired with the Doshi side table to complete the designer look you need.