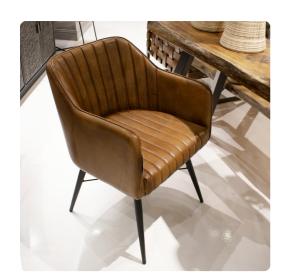

## Accent Furniture

Our Houston Leather Chair is an example of classic design. The retro feel of this chair is seen in the shape of the legs and the shape of the chair itself. Buffalo leather features channeled top stitching and is set on black iron legs. This chair would work great as a desk chair or an occasional chair in your study or living room! Seat Height: 19

## **Specifications**

Height 30.1/4H Material Steel / Leather Width 21.1/4W Weight 31 Finish Top Stitched Package Dimensions 23 x 26 x 20

https://www.mdcwall.com/go/sku/MHE59015