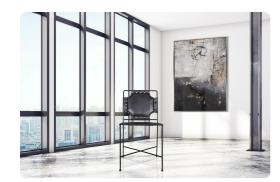

## Accent Furniture

The Enzo side chair is a wonderful example of the European industrial age. The sleek iron frame is powder coated in a matte black and the seat is stretched ebony leather with silver accent side rivets. This chairs fit perfectly pulled up to a main dining table or as an accent chair anywhere in the room. Sleek and handsome are the two words that best describe the Enzo Industrial Side Chair.