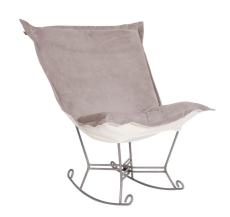

## Accent Furniture MHE600-1017 – Scroll Puff Rocker Bella Ash Titanium Frame

## Accent Furniture

If you have ever sat in our Puff Chair, you would ask yourself, what could possibly make this chair more comfortable? Well the Puff Chair in our Bella Fabric is the answer. This super lush fabric in rich vivid colors will make the Puff Chair THE most comfortable and soft chair you have ever sat in! This item is the complete chair.

## Specifications

Height 40H Material 100% Polyester Width 40W Weight 33 Finish Hand Finished Package Dimensions 33 x 15 x 32

https://www.mdcwall.com/go/sku/MHE600-1017