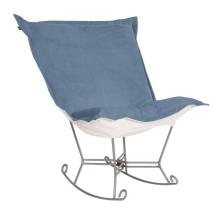

## Accent Furniture MHE600-1058 – Scroll Puff Rocker Bella Teal Titanium Frame

## Accent Furniture

If you have ever sat in our Puff Chair, you would ask yourself, what could possibly make this chair more comfortable? Well the Puff Chair in our Bella Fabric is the answer. This super lush fabric in rich vivid colors will make the Puff Chair THE most comfortable and soft chair you have ever sat in! This item is the complete chair.