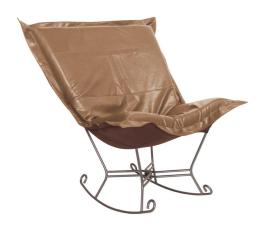

## Accent Furniture

Nothing less than the most comfortable Rocker Chair on the planet! The soft luxury and style of our Puff Collection is a great addition to any room. All Puff cushions are constructed with luxurious foam for optimal comfort. Like most HEC items, Puff cushions are removable for easy cleaning, are interchangeable between frames. This particular one features a faux leather cover with a rich grain. It has a banded and topstitched design giving the appearance of real leather. This item is the complete chair.