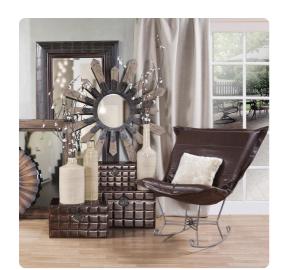

## Accent Furniture MHE600-192 – Scroll Puff Rocker Avanti Pecan Titanium Frame

## Accent Furniture

Nothing less than the most comfortable Rocker Chair on the planet! The soft luxury and style of our Puff Collection is a great addition to any room. All Puff cushions are constructed with luxurious foam for optimal comfort. Like most HEC items, Puff cushions are removable for easy cleaning, are interchangeable between frames. This particular one features a faux leather cover with a rich grain. It has a banded and topstitched design giving the appearance of real leather. This item is the complete chair.